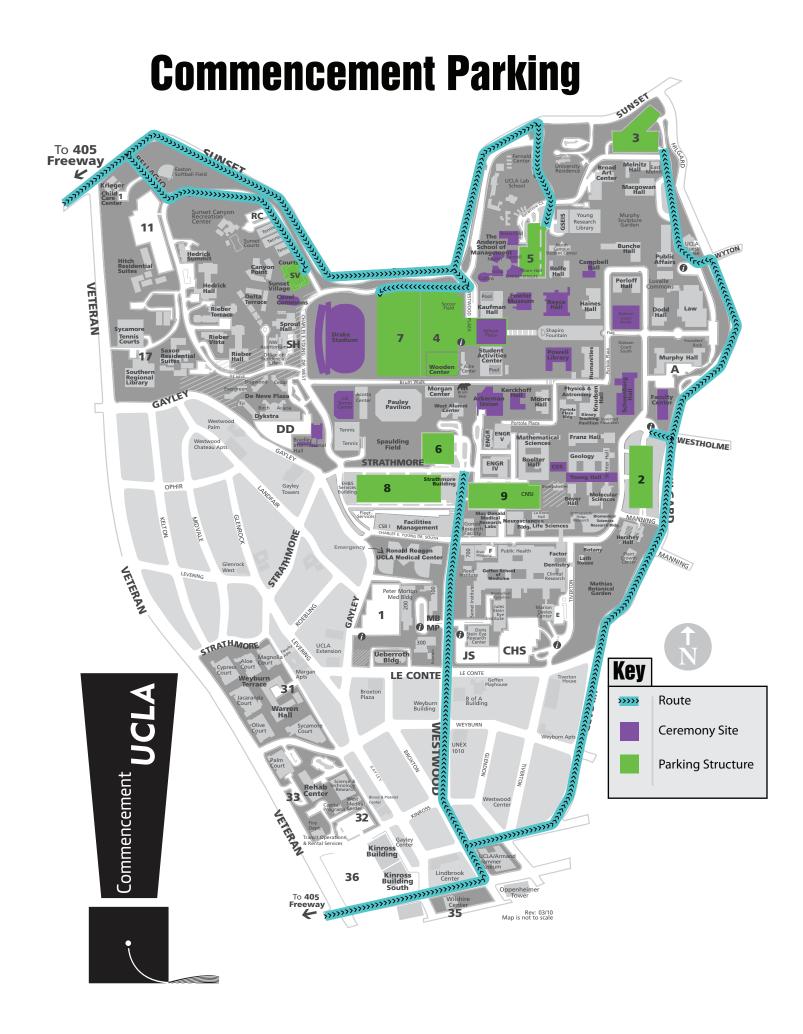

## Suggested Parking Locations And Traffic Directions For Commencement Ceremonies

| Ceremony Site               | Parking              | Directions to Enter Campus                                         |
|-----------------------------|----------------------|--------------------------------------------------------------------|
| Anderson School / Korn Hall | Structures 4   5   7 | From the 405 freeway, exit at Sunset Blvd.   East on Sunset to     |
| Wilson Plaza (Janss Steps)  |                      | Westwood   Turn Right onto campus at Westwood                      |
| Fowler Museum               |                      |                                                                    |
| Court of Sciences           | Structure 2          | From the 405 freeway, exit at Wilshire Blvd.   East on Wilshire to |
| Young Hall                  |                      | Westwood turn Left   Turn Right on Lindbrook (turns into Hilgard)  |
| Schoenberg Hall             |                      | Turn Left onto campus at Westholme                                 |
| Powell Library              |                      |                                                                    |
| Faculty Center              |                      |                                                                    |
| Covel Commons               | Structure SV         | From the 405 freeway, exit at Sunset Blvd.   East on Sunset        |
|                             |                      | Turn Right onto campus at Bellagio   Turn Left on De Neve Dr.      |
| Royce Hall                  | Structures 4   5     | From the 405 freeway, exit at Sunset Blvd.   East on Sunset        |
|                             |                      | Turn Right onto campus at Westwood or Royce Drive                  |
| Dickson Court-North         | Structures 2   3     | From the 405 freeway, exit at Wilshire Blvd.   East on Wilshire to |
| Campbell Hall               |                      | Westwood turn Left   Turn Right on Lindbrook (turns into Hilgard)  |
|                             |                      | Turn Left onto campus at Westholme or Wyton                        |
| Drake Stadium               | Structures 4   7     | From the 405 freeway, exit at Sunset Blvd.   East on Sunset to     |
| Los Angeles Tennis Center   |                      | Westwood   Turn Right onto campus at Westwood                      |
| Ackerman Union              |                      |                                                                    |
| Kerckhoff Hall              |                      |                                                                    |
| (Via Sunset Blvd.)          |                      |                                                                    |
| Drake Stadium               | Structures 6   8   9 | From the 405 freeway, exit at Wilshire Blvd.   East on Wilshire to |
| Los Angeles Tennis Center   |                      | Westwood   Turn Left on Westwood and proceed onto campus           |
| Ackerman Union              |                      |                                                                    |
| Kerckhoff Hall              |                      |                                                                    |
| (Via Wilshire Blvd.)        |                      |                                                                    |
| Bradley Hall                | Structure 8          | From the 405 freeway, exit at Wilshire Blvd.   East on Wilshire to |
|                             |                      | Westwood   Turn Left on Westwood and proceed onto campus           |

**Exiting Campus via Sunset:** Traffic congestion is common on Sunset Blvd near the 405 freeway. To minimize travel time:

- Exit campus driving East on Sunset
- Right on Hilgard Ave
- Left on Westwood Blvd
- Right on Wilshire Blvd
- Proceed West to 405

**Note:** Accessible parking is available in all parking structures at UCLA. Please follow directional signs or ask a Parking Attendant.

For additional commencement information, visit:

www.commencement.ucla.edu